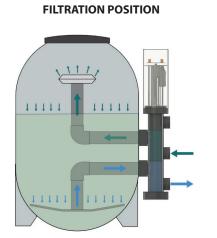

Given its configuration, the Starway valve guarantees minimum pressure drops and maximum seal.

Starway can be controlled manually through a switch or automatically by means of dedicated IDROWAY control units or a timer.