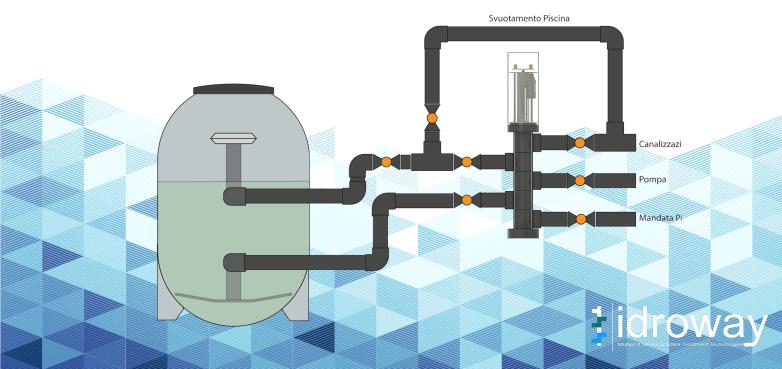

### TOTAL CONTROL FROM YOUR SMARTPHONE WITH STARWAY CONTROLLER

With STARWAY CONTROLLER you can quickly set backwash times and frequency from your Smartphone and via Wi-Fi. Using a pressure switch connected to your filter, the backwash will automatically start once the filter is dirty and the pressure inside it increases. The Starway valve and its controller can also be easily installed on existing systems.

By choosing Starway controller, the valve is powered directly from the PLC and just connect the latter to a common socket.