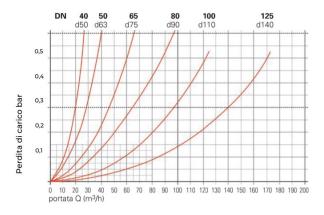

Given its configuration, the Starway valve guarantees minimum pressure drops and maximum seal.

Starway can be controlled manually through a switch or automatically by means of dedicated IDROWAY control units or a timer.

Starway is available with connections from 50 to 250 mm and is compatible with filters with interested in fillers starting from 125 mm.