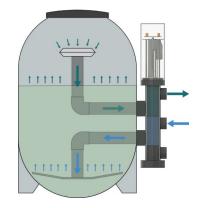

# STARWAY <sup>©</sup> MULTIPORT VALVES



#### WHAT IS STARWAY

#### MADE IN ITALY INNOVATION

Starway 5 is the motorized valve for automatic backwashing of sand filters PATENTED by IDROWAY.

It is powered at 24Vdc and once connected to the power supply, it will always automatically position itself in filtration mode.

Given its configuration, the Starway valve guarantees minimum pressure drops and maximum seal.

Starway can be controlled manually through a switch or automatically by means of dedicated IDROWAY control units or a timer.

Starway is available with connections from 50 to 250 mm and is compatible with filters with interested in fillers starting from 125 mm.



# 





**BACKWASH POSITION** 



WALL INSTALLATION



### TOTAL CONTROL FROM YOUR SMARTPHONE WITH STARWAY CONTROLLER

With STARWAY CONTROLLER you can quickly set backwash times and frequency from your Smartphone and via Wi-Fi. Using a pressure switch connected to your filter, the backwash will automatically start once the filter is dirty and the pressure inside it increases. The Starway valve and its controller can also be easily installed on existing systems.

By choosing Starway controller, the valve is powered directly from the PLC and just connect the latter to a common socket.



## **STARWAY**°

#### THE BEST MOTORIZED VALVE FOR BACKWASHING OF SAND FILTERS



#### FEATURES:

- Easy to install
- Exceptional operetional reliability
- Veriy low pressure drop
- Fully motorized
- 24V dc power supply
- 2 potential free