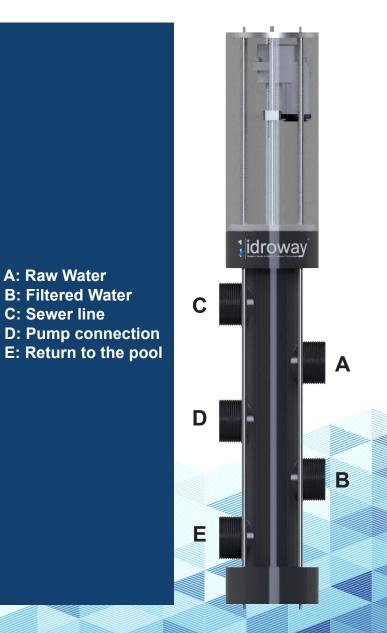

Starway is available with connections from 50 to 250 mm and is compatible with filters with interested in fillers starting from 125 mm.

#### FEATURES:

- Easy to install
- Exceptional operetional reliability
- Veriy low pressure drop
- Fully motorized
- 24V dc power supply
- 2 potential free contact input
- Available with connectors from 50 to 250 mm
- Adjustable connectors
- Possibility of customization
- Compatible with filters with hole spacing starting from 125 mm.
- Working pressure up to 7 bar
- For automatic operation, dedicated electronics avaible
- Automatic repositioning in filtration mode in case of blackout thanks to ultra-capacitor technology\*