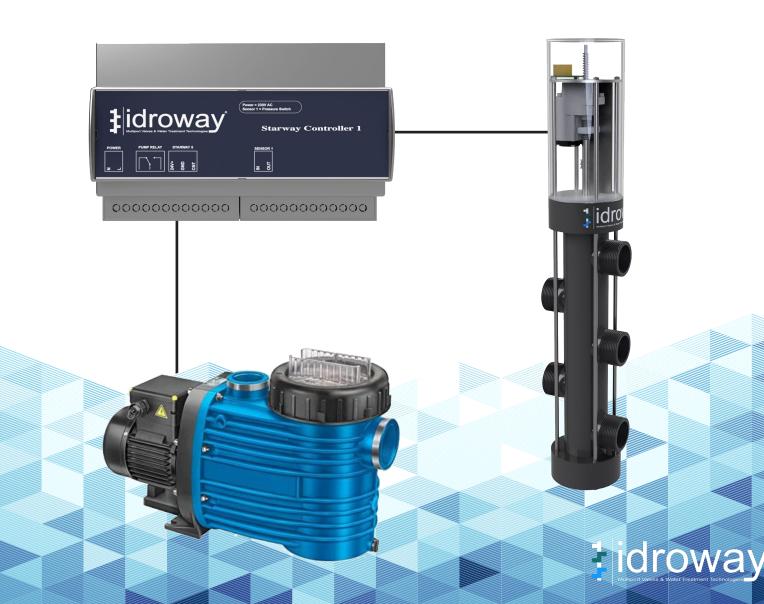

### TOTAL CONTROL FROM YOUR SMARTPHONE WITH STARWAY CONTROLLER

With STARWAY CONTROLLER you can quickly set backwash times and frequency from your Smartphone and via Wi-Fi. Using a pressure switch connected to your filter, the backwash will automatically start once the filter is dirty and the pressure inside it increases. The Starway valve and its controller can also be easily installed on existing systems.

By choosing Starway controller, the valve is powered directly from the PLC and just connect the latter to a common socket.